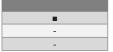

## Mercedes-Benz Sprinter

|                   | L1       | L2       | L3       | L4       |
|-------------------|----------|----------|----------|----------|
| Sprinter 3 series |          |          |          |          |
| TYPE: 280N        |          |          |          |          |
| 5 seats           | #        | -        | -        | -        |
| 6 seats           | -        | -        | -        | -        |
| 7 seats           | -        | -        | -        | -        |
| TYPE: 300N/302N   |          |          |          |          |
| 5 seats           | •        | 0        |          |          |
| 6 seats           | -        | -        |          |          |
| 7 seats           | -        | -        |          |          |
| TYPE: 320N        |          |          |          |          |
| 5 seats           | •        | •        | <b>A</b> | <b>A</b> |
| 6 seats           | <b>A</b> | #        | -        | -        |
| 7 seats           | #        | -        | -        | -        |
| TYPE: 320E        |          |          |          |          |
| 5 seats           | •        | •        | #        | <b>A</b> |
| 6 seats           | •        | <b>A</b> | -        | -        |
| 7 seats           | #        | -        | -        | -        |
| GVW: 320F         |          |          |          |          |
| 5 seats           | •        | •        | •        | 0        |
| 6 seats           | #        | #        | -        | -        |
| 7 seats           | -        | -        | -        | -        |
| TYPE: 349N/350N   |          |          |          |          |
| 5 seats           | •        | •        | <b>A</b> | <b>A</b> |
| 6 seats           |          | •        | -        | -        |
| 7 seats           | •        | #        | -        | -        |
| TYPE: 349E/350E   |          |          |          |          |
| 5 seats           |          | •        | -        |          |
| 6 seats           | •        |          | •        | •        |
| 7 seats           | •        | <b>A</b> | <b>A</b> | <b>A</b> |
| GVW: 349F/350F    |          |          |          |          |
| 5 seats           | •        |          |          |          |
| 6 seats           | •        | •        | •        |          |
| 7 seats           | •        | •        | <b>A</b> | -        |
|                   |          |          |          |          |

## Additional information:

Snoeks' European Type Approval is only applicable on N1 vehichles.

Double cabin conversions are not possible on 4WD vehicles; Only with complete vehicles.

Some versions have more limited room for options but generally there is more than 200 kg available. For vehicles with extraordinary options, please contact Snoeks Automotive.